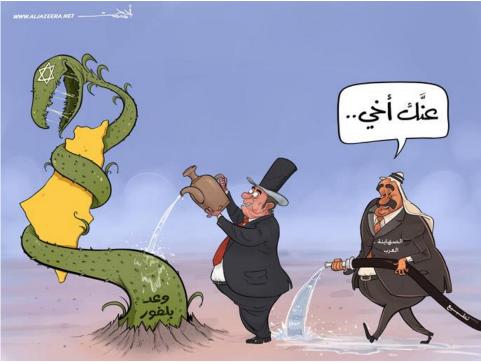

National Director Emeritus

Abraham H. Foxman

Cartoon by Ahmad Rahmeh Published by *al-Jazeera (Qatar)* <u>November 6, 2017</u> Text on the plant says "the Balfour Declaration" Text on the hose says "normalization" Text on the person on the right says "the Arab Zionists" Text on the speech bubble roughly translates to "Let me help you, my brother..."