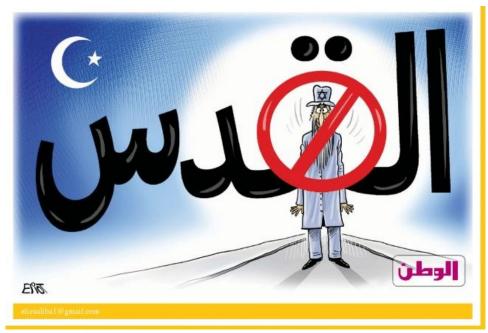

Anti-Defamation League Foundation President Glen S. Lewy National Director Emeritus Abraham H. Foxman

Cartoon by Umayya Juha Published by *al-Raya (Qatar)* July 22, 2015 Text on the person says "Jerusalem" Text the person is exclaiming roughly translates to "Help me, fellow Muslims!"