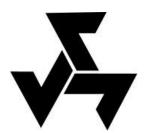

#### **TRISKELE**

The triskele is an ancient symbol with three curved or jointed segments emanating from a single point that has been adopted by white supremacists.

# **₹**

#### **READ FULL DESCRIPTION >>**