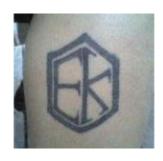

#### **EUROPEAN KINDRED**

The European Kindred is a large white supremacist prison gang based primarily in Oregon. Its primary symbol is a "shield" tattoo containing the initials EK, often displayed on the calf.

#### **EUROPEAN KINDRED (HAND SIGN)**

The European Kindred is a large white supremacist prison gang based primarily in Oregon. Gang members often use a two-handed hand sign in which three fingers of one hand are spread to look like an E and two fingers of another hand are spread to resemble a K.