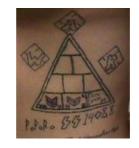

#### **WAR (ARKANSAS PRISON GANG)**

Also: WHITE ARYAN RESISTANCE GANG

White Aryan Resistance (WAR) is the name of a large, Arkansas-based white supremacist prison gang, who borrowed the name from California white supremacist Tom Metzger. Their main symbol is an elaborate pyramid-shaped tattoo that contains symbols representing rank and other meanings.