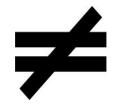

#### **NOT EQUAL**

Also: UNEQUAL, NOT EQUAL TO

Some White supremacists have adopted the mathematical sign "\neq" (Not Equal or Not Equal To) as a White supremacist symbol. The use of this symbol is an attempt to claim that different races are not equal to each other (and to imply that the White race is superior).

#### **READ FULL DESCRIPTION >>**