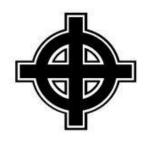

#### **CELTIC CROSS**

Also: ODIN'S CROSS, SUN CROSS, WHEEL CROSS

The white supremacist version of the Celtic Cross, which consists of a square cross interlocking with or surrounded by a circle, is one of the most common white supremacist symbols.

#### **READ FULL DESCRIPTION >>**