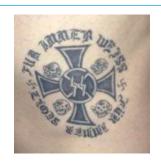

#### **SILENT ARYAN WARRIORS**

Also: SAW

The Silent Aryan Warriors (SAW) are a large white supremacist gang based in Utah. Their primary tattoo consists of an Iron Cross with SS lighting bolts and a curved swastika at the center. Four Totenkopfs surround the Iron Cross, while around the image are the German phrases "für immer weiss" and "für immer stolz," which translate to "forever white" and "forever proud."