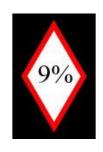

9%

9% is a numeric white supremacist symbol that refers to the percentage of the world's population that is purportedly white.

#### **READ FULL DESCRIPTION >>**