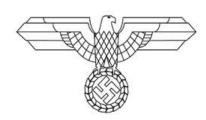

#### **NAZI EAGLE**

Also: NAZI WAR EAGLE

The Nazi Eagle - an eagle clutching a swastika - emerged as a symbol during the Nazi era in Germany and since the end of that regime has been adopted by white supremacists and neo-Nazis worldwide.