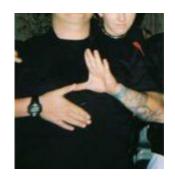

#### **HITLER SALUTE (HAND SIGN)**

Also: NAZI SALUTE

The Nazi or Hitler salute debuted in Nazi Germany in the 1930s as a way to pay homage to Adolf Hitler. It consists of raising an outstretched right arm with the palm down. In Nazi Germany, it was often accompanied by chanting or shouting "Heil Hitler" or "Sieg Heil." Since World War II, neo-Nazis and other white supremacists have continued to use the salute, making it the most common white supremacist hand sign in the world.