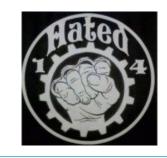

#### THE HATED

The Hated is a racist skinhead group active in New Jersey, Florida, and elsewhere. Members use a variety of symbols but one of the most common is a white fist inside a cogwheel, with the number 14 and the words The Hated on the outside.

#### **READ FULL DESCRIPTION >>**