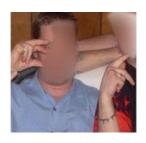

#### **OKAY HAND GESTURE**

A common hand gesture that a 4chan trolling campaign claimed in 2017 had been appropriated as a symbol meaning "white power." Used by many on the right--not just extremists--for the purpose of trolling liberals, the symbol eventually came to be used by actual white supremacists as well. Caution must be used in evaluating instances of this symbol's use.

#### **READ FULL DESCRIPTION >>**