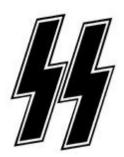

#### SS (HAND SIGN)

In the 2000s, white supremacists created a handsign intended to memorialize the Schutzstaffeln or SS of Nazi Germany, Hitler's secret police, political army, and concentration camp guards. The handsign utilizes both hands to make a lightning bolt symbol, as a pair of lightning bolts was the main symbol of the SS.

#### **READ FULL DESCRIPTION >>**

#### **SS BOLTS**

Also: CRACKER BOLTS, SS LIGHTNING BOLTS, LIGHTNING BOLTS

SS bolts are a common white supremacist symbol derived from the Nazi-era symbol for the Schutzstaffel (SS), whose members ranged from Gestapo agents to Waffen SS soldiers to concentration camp guards.