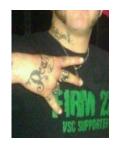

#### **FIRM 22**

Firm 22 is the name used by the Vinlanders Social Club, a racist skinhead group, to refer to supporters and associates of the group who are not actually members. The number 22 stands for the letter V.

#### **VINLANDERS SOCIAL CLUB**

Also: VSC

The Vinlanders Social Club (VSC) is one of the larger hardcore racist skinhead gangs in the United States, with their strongest bases of support in Indiana and Arizona.