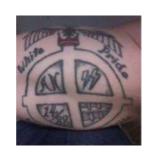

#### **ARYAN CIRCLE**

Also: AC, THE DIAMOND

The Aryan Circle is the second-largest white supremacist prison gang in Texas and one of the largest such gangs in the United States. Its most common tattoo, known as a "shield" or "patch," consists of a square oriented to form a diamond shape. Inside the diamond is typically a swastika and the initials AC; it is also common to include SS lightning bolts.