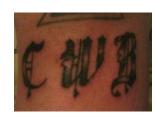

#### **CRAZY WHITE BOY**

The term "Crazy White Boy/s" (or its initials) is a phrase used generically by some white supremacists (often as a tattoo), but also commonly used as the name for various white gangs. Although commonly used by white supremacists, others may also use the term, so it should be carefully judged in its context.