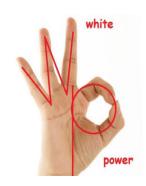

#### **OKAY HAND GESTURE**

A common hand gesture that a 4chan trolling campaign claimed in 2017 had been appropriated as a symbol meaning "white power." Used by many on the right--not just extremists--for the purpose of trolling liberals, the symbol eventually came to be used by actual white supremacists as well. Caution must be used in evaluating instances of this symbol's use.

#### **READ FULL DESCRIPTION >>**