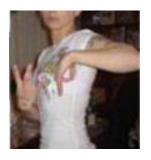

#### WHITE POWER (HAND SIGN)

Some white supremacists, particularly in California, may use a two-handed handsign in which one hand forms the letter "W" and the other hand forms the letter "P," to represent WP or "White Power."