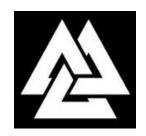

#### **VALKNOT**

Also: VALKNUT, VALKNUTR, HRUNGNIR'S HEART

The Valknot or "knot of the slain" is an old Norse symbol associated with the afterlife that has been appropriated by white supremacists as a racist symbol. Non-racist pagans may also use this symbol, so it should be carefully examined in context.