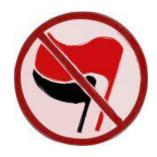

#### **ANTI-SHARP IMAGERY**

Racist skinheads view anti-racist skinheads (typically known as SHARPs, an acronym for Skin Heads Against Racial Prejudice) as enemies and frequently attack them (and vice versa). Racist skinheads also commonly create anti-SHARP imagery that typically demeans SHARPs or implies violence should be used against them.

#### **READ FULL DESCRIPTION >>**