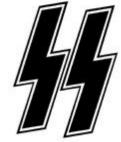

#### SS (HAND SIGN)

In the 2000s, white supremacists created a handsign intended to memorialize the Schutzstaffeln or SS of Nazi Germany, Hitler's secret police, political army, and concentration camp guards. The handsign utilizes both hands to make a lightning bolt symbol, as a pair of lightning bolts was the main symbol of the SS.

#### **READ FULL DESCRIPTION >>**

#### **SS BOLTS**

Also: CRACKER BOLTS, SS LIGHTNING BOLTS, LIGHTNING BOLTS

SS bolts are a common white supremacist symbol derived from the Nazi-era symbol for the Schutzstaffel (SS), whose members ranged from Gestapo agents to Waffen SS soldiers to concentration camp guards.