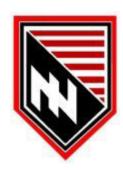

#### **ARYAN NATIONS (TENNESSEE PRISON GANG)**

The largest white supremacist prison gang in Tennessee calls itself Aryan Nations, a name borrowed from the neo-Nazi group of the same name, though the two are separate groups. Its primary symbol or "shield," is a tattoo featuring a rounded Celtic Cross, with different symbols in each of the quadrants of the cross.