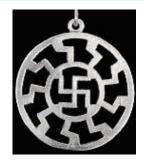

#### **SONNENRAD**

Also: SUNWHEEL, BLACK SUN

The sonnenrad or sunwheel is an ancient Indo-European symbol appropriated by Nazi Germany, which has led modern day white supremacists to use it as a hate symbol.