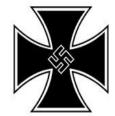

#### **BLOOD DROP CROSS**

Also: KU KLUX KLAN, MIOAK

The primary insignia of Ku Klux Klan groups is the MIOAK (or "Mystic Insignia of a Klansman"), commonly referred to as the "blood drop" cross.

#### **READ FULL DESCRIPTION >>**