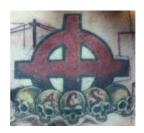

#### **CELTIC CROSS**

Also: ODIN'S CROSS, SUN CROSS, WHEEL CROSS

The white supremacist version of the Celtic Cross, which consists of a square cross interlocking with or surrounded by a circle, is one of the most common white supremacist symbols.

#### **READ FULL DESCRIPTION >>**