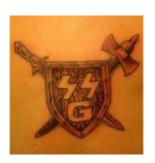

#### **ARYAN CIRCLE**

Also: AC, THE DIAMOND

The Aryan Circle is the second-largest white supremacist prison gang in Texas and one of the largest such gangs in the United States. Its most common tattoo, known as a "shield" or "patch," consists of a square oriented to form a diamond shape. Inside the diamond is typically a swastika and the initials AC; it is also common to include SS lightning bolts.