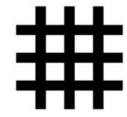

#### 38

Also: CROSSED HAMMERS

The number 38 is used as a numeric symbol by members of the Hammerskins, a racist skinhead group. Substituting letters for numbers, 38 stands for CH or "Crossed Hammers," a reference to the crossed hammers of the group's logo.

38

#### **READ FULL DESCRIPTION >>**

#### **HAMMERSKIN (HAND SIGN)**

Also: CROSSED HAMMERS

The handsign of the Hammerskins, a racist skinhead group, consists of two crossed forearms emulating the "crossed hammers" of the Hammerskins logo.

#### **HAMMERSKINS**

The Hammerskins are a large racist skinhead gang with a history of violence. Their logo consists of two crossed hammers, typically superimposed over a cogwheel.