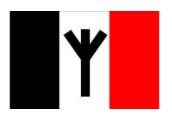

#### **ARROW CROSS**

Also: CROSSTAR

The Arrow Cross symbol derives from the Hungarian fascist political party known as the Arrow Cross Party that was active during 1935-45. Since then, various neo-Nazis and white supremacists have used the symbol themselves, either generically or as part of the logo of a specific hate group.