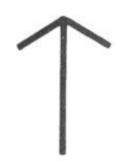

#### TRADITIONALIST YOUTH NETWORK

The Traditionalist Youth Network was a small white supremacist group that attempted white supremacist activities on college campuses. Its logo consisted of five arrows pointing up and outwards from a single spot.

#### **READ FULL DESCRIPTION >>**