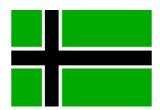

#### **CELTIC CROSS**

Also: ODIN'S CROSS, SUN CROSS, WHEEL CROSS

The white supremacist version of the Celtic Cross, which consists of a square cross interlocking with or surrounded by a circle, is one of the most common white supremacist symbols.

#### **READ FULL DESCRIPTION >>**