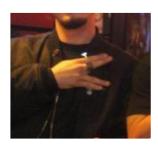

#### **HITLER SALUTE (HAND SIGN)**

Also: NAZI SALUTE

The Nazi or Hitler salute debuted in Nazi Germany in the 1930s as a way to pay homage to Adolf Hitler. It consists of raising an outstretched right arm with the palm down. In Nazi Germany, it was often accompanied by chanting or shouting "Heil Hitler" or "Sieg Heil." Since World War II, neo-Nazis and other white supremacists have continued to use the salute, making it the most common white supremacist hand sign in the world.