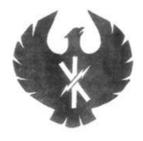

#### **ARYAN RENAISSANCE SOCIETY**

The Aryan Renaissance Society is a small but long-lived white supremacist group that has resembled both a racist skinhead group and a prison clique at times. It has had members from a variety of places, but many came from Texas and New Jersey. Its logo is a phoenix image superimposed with a lightning bolt and a runic symbol.