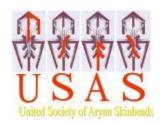

#### USAS

The United Society of Aryan Skinheads (USA) is a white supremacist gang active in the prisons and on the streets. Although it originated in Oregon, it is essentially based in California. USAS members primarily use one or more of three symbols: the white power fist, the Valknot, and bindrunes.