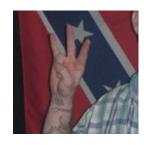

#### 23 (HAND SIGN)

White supremacists, primarily on the West Coast, may use a two-handed hand sign consisting of one hand showing or flashing two fingers and the other hand showing or flashing three fingers. Together, they signify the number 23, a numeric symbol for W ("White").