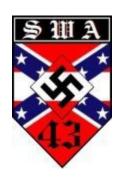

#### 43

The number 43 is a numeric symbol used by members of the racist skinhead group Supreme White Alliance (SWA). If one substitutes numbers for the letters in SWA's initials (19, 23, 1), then adds those numbers together, the total is 43.

43

#### **READ FULL DESCRIPTION >>**

#### **SUPREME WHITE ALLIANCE**

Also: SWA

The Supreme White Alliance (SWA) is a hardcore racist skinhead gang based primarily in the Midwest. The gang has used a variety of symbols but the most common include a shield symbol with a laurel wreath and a dog or wolf; and a shield symbol containing a Wolfsangel, a Triskele and the number 43.

#### **SUPREME WHITE ALLIANCE (HAND SIGN)**

The Supreme White Alliance is a hardcore racist skinhead gang based primarily in the Midwest. Members sometimes use a two-handed handsign in which four fingers from one hand and three fingers from the other hand are used to represent the number 43. The gang uses 43 as a numeric symbol because the alphanumeric equivalents of the gang's initials (19 for S, 23 for W, and 1 for A), when added together, equal 43.