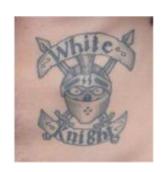

#### WHITE KNIGHTS

The White Knights are a Texas-based white supremacist prison gang (also active in Arizona in recent years). Their main symbol consists of a knight's helmet containing a skull. Behind the skull are two crossed swords, while the words "white" and "knight" appear on "rockers" above and below the skull.