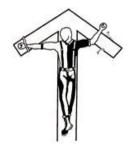

#### **CRUCIFIED SKINHEAD**

The crucified skinhead is a common skinhead symbol used by racist and non-racist skinheads alike, typically to expressed a perceived sense that society is opposed against them. Racist skinheads often adorn the symbol with additional hate symbols or replace the cross itself with a hate symbol.

#### **READ FULL DESCRIPTION >>**