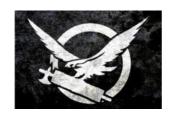

#### **NAZI EAGLE**

Also: NAZI WAR EAGLE

The Nazi Eagle - an eagle clutching a swastika - emerged as a symbol during the Nazi era in Germany and since the end of that regime has been adopted by white supremacists and neo-Nazis worldwide.