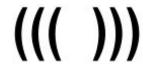

#### **ECHO**

Also: PARENTHESES, PARENTHESIS

The "echo," as it is sometimes called, is the on-line use by antisemites of multiple parentheses around a person's name to indicate that they are Jewish or, when used around a phrase or term, such as (((banker))), to imply that the word "Jewish" should be added to it.

#### **READ FULL DESCRIPTION >>**