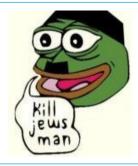

#### **PEPE THE FROG**

Pepe the Frog is a popular Internet meme used in a variety of contexts. In recent years it has also been appropriated by White supremacists, particularly those from the "alt right," who use in racist, antisemitic or other hateful contexts.