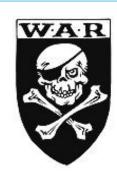

#### **WHITE ARYAN RESISTANCE**

Also: WAR, INSURGENT

White Aryan Resistance (WAR) was a loosely organized racist skinhead movement in the late 1980s and early 1990s centered around white supremacist Tom Metzger. Now the symbol is associated with Metzger himself or used as a general hate symbol.