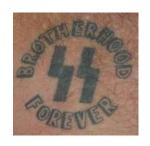

#### **BROTHERHOOD FOREVER**

Also: TENNESSEE ARYAN BROTHERHOOD

Brotherhood Forever is a racist prison gang based in Tennessee that is also known as the Tennessee Aryan Brotherhood, according to prison officials. Its symbol consists of its name above and below SS lighting bolts. Sometimes these may appear within an Iron Cross symbol or shield symbol.