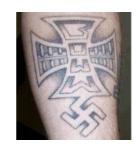

#### **BROTHERS OF WHITE WARRIORS**

Brothers of White Warriors is a New Hampshire-based white supremacist prison gang. Its most common symbol is an Iron Cross inside of which usually appear the group's initials, jail bars, and a swastika, although the swastika can also appear below the Iron Cross and there are other variations.