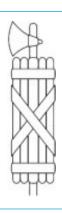

#### **THOR'S HAMMER**

The Thor's Hammer is an ancient Norse symbol used today primarily in neo-pagan religions such as Asatru. White supremacist Norse pagans have appropriated this symbol to use in a white supremacist context. However, because it continues to be used by many non-racists, one should never assume that the Thor's Hammer necessarily denotes racism or white supremacy but instead should carefully judge it in the context in which it appears.

#### **READ FULL DESCRIPTION >>**