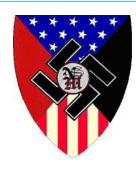

#### **ADVANCED WHITE SOCIETY**

The Advanced White Society is a small white supremacist group formed by a defector from the neo-Nazi National Socialist Movement. It is active primarily in the Mid-Atlantic region and in Ohio.