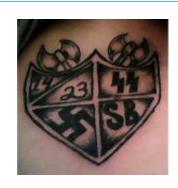

#### **SOUTHERN BROTHERHOOD**

The Southern Brotherhood is a large, Alabama-based white supremacist prison gang. Gang members use a variety of different symbols and tattoos but the most common is their "patch" or shield tattoo. This tattoo consists of a shield emblem (often superimposed over axes or swords) divided into four sections, each with a different symbol inside.