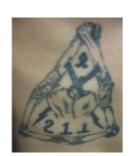

#### **211 CREW**

Also: ARYAN ALLIANCE, BROTHERHOOD OF ARYAN ALLIANCE

The 211 Crew is a large racist prison gang based in Colorado. Its main tattoo (or "shield" or "patch") is a complex triangular symbol made out of interlocking arms, with hands grasping lightning bolts and the number 211 in the center.

#### **READ FULL DESCRIPTION >>**