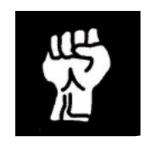

#### **ARYAN FIST**

Also: WHITE POWER FIST, WHITE FIST

The Aryan Fist symbol is a white supremacist symbol adopted from the "black power fist" used by black nationalist groups in the 1960s and 1970s.