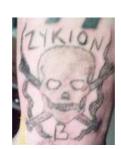

#### **ZYKLON B**

Zyklon B was the name of the gas used to kill over a million victims, most of them Jews, in the death camps constructed by Nazi Germany during the Holocaust. Because of its association with killing Jews, Zyklon B has been adopted as a symbol by modern-day white supremacists, who often use it to make sick jokes about killing Jews.