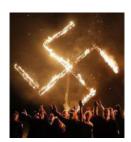

#### **BURNING NEO-NAZI SYMBOLS**

Neo-Nazis have adopted the Ku Klux Klan practice of symbolic burnings, substituting swastikas, othala and life runes, triskeles and the Celtic cross for the traditional cross burned by Klan members.

#### **READ FULL DESCRIPTION >>**