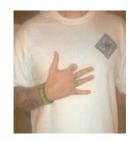

#### **ARYAN CIRCLE**

Also: AC, THE DIAMOND

The Aryan Circle is the second-largest white supremacist prison gang in Texas and one of the largest such gangs in the United States. Its most common tattoo, known as a "shield" or "patch," consists of a square oriented to form a diamond shape. Inside the diamond is typically a swastika and the initials AC; it is also common to include SS lightning bolts.