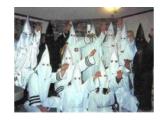

#### **KU KLUX KLAN ROBES**

The hood and robes of Ku Klux Klan members are the most visible Klan symbol of all, so much so that a hooded and robed Klansman is a popular type of tattoo among white supremacists, including non-Klan members and non-Americans. The meanings of colors or stripes on the robes tend to vary from Klan group to Klan group.

#### **READ FULL DESCRIPTION >>**