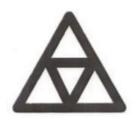

#### TRIANGULAR KLAN SYMBOL

The triangular Ku Klux Klan symbol consists of what looks like a triangle within a triangle but which actually represents three letter K's aligned in a triangle and facing inwards. A variation on this symbol has the K's facing outwards instead of inwards.