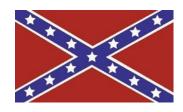

#### **CONFEDERATE FLAG**

The Confederate flag is one of the more common white supremacist symbols. Although still used by non-extremists, especially in the South, as a symbol of Southern heritage or history, a growing number of people recognize it as a hate symbol.