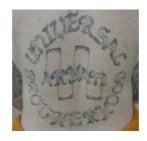

#### **UNIVERSAL ARYAN BROTHERHOOD**

The Universal Aryan Brotherhood is a white supremacist prison gang based in the Oklahoma prison system, one of several such gangs that have used "brotherhood" in their title. Despite the gang's name, it has no connection to the original Aryan Brotherhood, which is based in the California and federal prison systems.