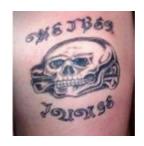

#### WHITE KNIGHTS

The White Knights are a Texas-based white supremacist prison gang (also active in Arizona in recent years). Their main symbol consists of a knight's helmet containing a skull. Behind the skull are two crossed swords, while the words "white" and "knight" appear on "rockers" above and below the skull.