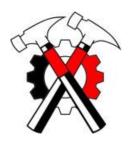

#### **HAMMERSKINS**

The Hammerskins are a large racist skinhead gang with a history of violence. Their logo consists of two crossed hammers, typically superimposed over a cogwheel.