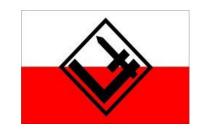

#### **ARYAN NATIONS**

Also: CHURCH OF JESUS CHRIST CHRISTIAN

Aryan Nations is a decades-old American neo-Nazi group with a long history of criminal activity. Its logo consists of a Wolfsangel symbol in which the vertical line is replaced by a sword.