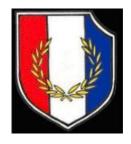

#### **SUPREME WHITE ALLIANCE**

Also: SWA

The Supreme White Alliance (SWA) is a hardcore racist skinhead gang based primarily in the Midwest. The gang has used a variety of symbols but the most common include a shield symbol with a laurel wreath and a dog or wolf; and a shield symbol containing a Wolfsangel, a Triskele and the number 43.