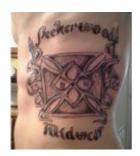

#### **PECKERWOOD**

Also: WOOD, WOODPILE, PW

Peckerwood, derived from an old racial epithet aimed at White people, has evolved to become a term used to refer to White prisoners, particular White prisoners belonging to the racist prison gang subculture. Often the term is shortened to "wood" and all such prisoners in a particular prison might be referred to as the "woodpile."

#### **READ FULL DESCRIPTION >>**