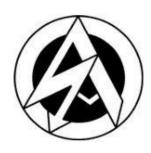

#### **SUPREME WHITE ALLIANCE**

Also: SWA

The Supreme White Alliance (SWA) is a hardcore racist skinhead gang based primarily in the Midwest. The gang has used a variety of symbols but the most common include a shield symbol with a laurel wreath and a dog or wolf; and a shield symbol containing a Wolfsangel, a Triskele and the number 43.

#### **SUPREME WHITE ALLIANCE (HAND SIGN)**

The Supreme White Alliance is a hardcore racist skinhead gang based primarily in the Midwest. Members sometimes use a two-handed handsign in which four fingers from one hand and three fingers from the other hand are used to represent the number 43. The gang uses 43 as a numeric symbol because the alphanumeric equivalents of the gang's initials (19 for S, 23 for W, and 1 for A), when added together, equal 43.

#### **READ FULL DESCRIPTION >>**