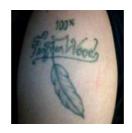

#### **FEATHERWOOD**

Featherwood, a word deriving from the related term "peckerwood," refers to a woman belonging to or associating with the racist prison gang subculture (or, mostly in California, with peckerwood street gangs as well).

#### **READ FULL DESCRIPTION >>**