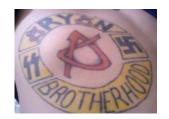

#### **ARYAN CIRCLE**

Also: AC, THE DIAMOND

The Aryan Circle is the second-largest white supremacist prison gang in Texas and one of the largest such gangs in the United States. Its most common tattoo, known as a "shield" or "patch," consists of a square oriented to form a diamond shape. Inside the diamond is typically a swastika and the initials AC; it is also common to include SS lightning bolts.