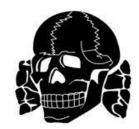

#### **TOTENKOPF**

Also: DEATH'S HEAD

The Totenkopf, or Death's Head, is a symbol used by Hitler's SS that has been adopted by neo-Nazis and white supremacists since World War II.

#### **READ FULL DESCRIPTION >>**