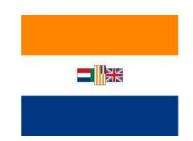

#### **SOUTH AFRICAN FLAG (APARTHEID ERA)**

In 1994, after the end of apartheid, South Africa adopted a new national flag, as the previous flag, adopted in 1928, had come to symbolize the apartheid regime. Since 1994, white supremacists in South Africa and elsewhere around the world, including the United States, have adopted the 1928 flag as a symbol of white supremacy.