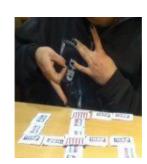

#### 23 (HAND SIGN)

White supremacists, primarily on the West Coast, may use a two-handed hand sign consisting of one hand showing or flashing two fingers and the other hand showing or flashing three fingers. Together, they signify the number 23, a numeric symbol for W ("White").