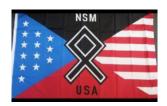

#### **NATIONAL SOCIALIST MOVEMENT**

Also: NSM

The National Socialist Movement, though relatively small, is currently the largest neo-Nazi group in the United States.

#### **READ FULL DESCRIPTION >>**