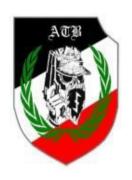

#### **ARYAN TERROR BRIGADE**

The Aryan Terror Brigade is a racist skinhead group with members in the United States and Europe. The logo of the group is in the form of a Waffen SS divisional insignia outline, with a man's head and a gun, a wreath, and the initials ATB inside the outline. The shield has black, white, and red stripes (the colors of the Nazi flag).

#### **READ FULL DESCRIPTION >>**