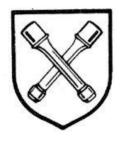

#### 38

Also: CROSSED HAMMERS

The number 38 is used as a numeric symbol by members of the Hammerskins, a racist skinhead group. Substituting letters for numbers, 38 stands for CH or "Crossed Hammers," a reference to the crossed hammers of the group's logo.

38

#### **READ FULL DESCRIPTION >>**