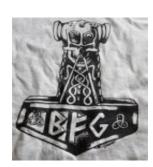

#### **BOUND FOR GLORY**

Bound for Glory is the name of a longstanding white power music band (dating back to 1989) from Minneapolis. It is popular among white supremacists. The main symbol associated with the band is a Thor's Hammer containing the band's initials. Also common are the band's initials in or superimposed over an Iron Cross. Both images derive from albums released by the group.