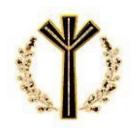

#### FREE AMERICA RALLY

Free America Rally is a loosely-coordinated network of white supremacists who hold protests and rallies on white supremacist-related themes. The logo for Free America Rally is an amalgam of several runic symbols in the center of a laurel wreath.

#### **READ FULL DESCRIPTION >>**