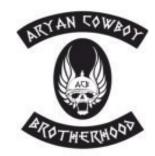

#### **ARYAN COWBOY BROTHERHOOD**

The Aryan Cowboy Brotherhood is a small white supremacist prison/street gang based primarily in Minnesota and Kentucky. Its main symbol consists of a helmeted and winged skull with the initials ACB.