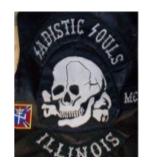

#### **SADISTIC SOULS**

Sadistic Souls is a small white supremacist outlaw biker gang active primarily in the Midwest. It is also a faction of the neo-Nazi group Aryan Nations. Sadistic Souls members may sport Aryan Nations symbology, as well as biker jackets and rockers that depict a Totenkopf image and the group's name, with the first "S" in each word of its name rendered as lightning bolts.

#### **READ FULL DESCRIPTION >>**