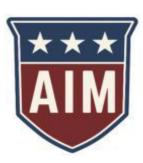

#### **AMERICAN IDENTITY MOVEMENT (AIM)**

American Identity Movement is a large white supremacist group formerly known as Identity Evropa. AIM's logo consists of a blue and red shield with three white stars and the letters A-I-M. The shield is often combined with an American bald eagle.

#### **READ FULL DESCRIPTION >>**