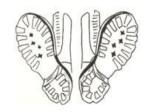

#### **ARYAN CIRCLE**

Also: AC, THE DIAMOND

The Aryan Circle is the second-largest white supremacist prison gang in Texas and one of the largest such gangs in the United States. Its most common tattoo, known as a "shield" or "patch," consists of a square oriented to form a diamond shape. Inside the diamond is typically a swastika and the initials AC; it is also common to include SS lightning bolts.