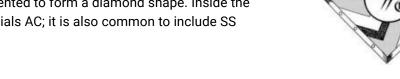

#### **ARYAN CIRCLE**

Also: AC, THE DIAMOND

The Aryan Circle is the second-largest white supremacist prison gang in Texas and one of the largest such gangs in the United States. Its most common tattoo, known as a "shield" or "patch," consists of a square oriented to form a diamond shape. Inside the diamond is typically a swastika and the initials AC; it is also common to include SS lightning bolts.