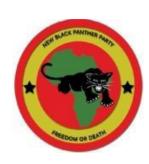

#### **NEW BLACK PANTHER PARTY**

The New Black Panther Party for Self Defense (not related to the original Black Panther Party) is the most extreme organized racist and antisemitic African-American group in the United States. Its symbol consists of a leaping panther (an image appropriated from the original Black Panthers) superimposed over the continent of Africa.