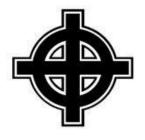

#### **CELTIC CROSS**

Also: ODIN'S CROSS, SUN CROSS, WHEEL CROSS

The white supremacist version of the Celtic Cross, which consists of a square cross interlocking with or surrounded by a circle, is one of the most common white supremacist symbols.

#### **READ FULL DESCRIPTION >>**