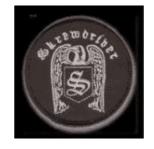

#### **SKREWDRIVER**

Skrewdriver, long defunct, is the British white power music band that essentially created white power music as a genre. The band, and its deceased leader, Ian Stuart Donaldson, remain held in the highest esteem by white supremacists.

#### **READ FULL DESCRIPTION >>**