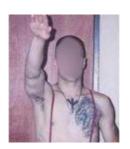

#### **HITLER SALUTE (HAND SIGN)**

Also: NAZI SALUTE

The Nazi or Hitler salute debuted in Nazi Germany in the 1930s as a way to pay homage to Adolf Hitler. It consists of raising an outstretched right arm with the palm down. In Nazi Germany, it was often accompanied by chanting or shouting "Heil Hitler" or "Sieg Heil." Since World War II, neo-Nazis and other white supremacists have continued to use the salute, making it the most common white supremacist hand sign in the world.