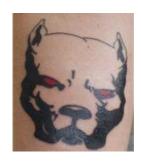

#### **PIT BULL**

Pit bulls are the favorite dogs of many white supremacists, because they are perceived as savage fighters. One particular pit bull graphic has become a common white supremacist symbol.

#### **READ FULL DESCRIPTION >>**