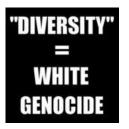

#### **DIVERSITY = WHITE GENOCIDE**

Diversity = White Genocide" is a white supremacist slogan intended to suggest that multiculturalism will mean the death of the White race.

#### **READ FULL DESCRIPTION >>**