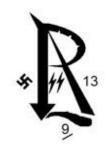

#### 13

The number 13 is a numeric symbol for the Aryan Circle, the large Texas-based racist prison gang. Substituting letters for numbers, 1 and 3 equals A and C, i.e., AC or Aryan Circle.

13