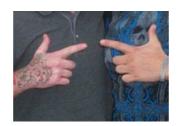

#### 23 (HAND SIGN)

White supremacists, primarily on the West Coast, may use a two-handed hand sign consisting of one hand showing or flashing two fingers and the other hand showing or flashing three fingers. Together, they signify the number 23, a numeric symbol for W ("White").