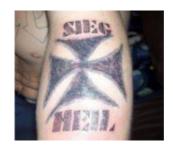

#### **SIEG HEIL**

"Sieg Heil" is a German phrase that translates to "Hail Victory." The Nazi Party in Germany adopted the phrase, which became one of its most widely used and notorious slogans. As a result, after World War II, white supremacists in Europe, North America, and elsewhere adopted the phrase as well.

#### **READ FULL DESCRIPTION >>**