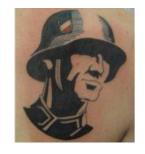

#### **GERMAN SOLDIER**

The image of a World War II-era German soldier--especially a Waffen SS soldier--has become a common symbol used by neo-Nazis and other white supremacists.

#### **READ FULL DESCRIPTION >>**