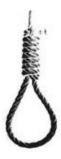

#### **NOOSE**

The hangman's noose, a symbol connected to lynching, is one of the most powerful visual symbols directed primarily at African Americans.

#### **READ FULL DESCRIPTION >>**