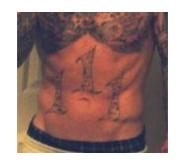

#### 14

14 is numerical shorthand for the white supremacist slogan known as the "14 Words": "We must secure the existence of our people and a future for white children."

14

#### **READ FULL DESCRIPTION >>**