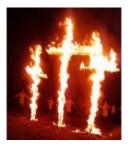

#### **BURNING CROSS**

One of the most potent hate symbols is the burning cross, popularized as a terror symbol by the Ku Klux Klan.

#### **READ FULL DESCRIPTION >>**