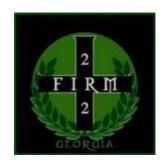

#### **FIRM 22**

Firm 22 is the name used by the Vinlanders Social Club, a racist skinhead group, to refer to supporters and associates of the group who are not actually members. The number 22 stands for the letter V.