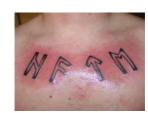

#### **ARYAN RENAISSANCE SOCIETY**

The Aryan Renaissance Society is a small but long-lived white supremacist group that has resembled both a racist skinhead group and a prison clique at times. It has had members from a variety of places, but many came from Texas and New Jersey. Its logo is a phoenix image superimposed with a lightning bolt and a runic symbol.