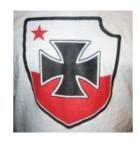

#### **IMPERIAL GERMAN FLAG**

Also: IMPERIAL WAR ENSIGN, REICHSKRIEGSFLAGGE

Because Germany has banned use of the swastika and other Nazi imagery, some German neo-Nazis use an older flag, taken from Imperial Germany, as a substitute for the Nazi flag. Nazis elsewhere, such as in the United States, sometimes do the same.