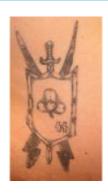

#### **ARYAN KNIGHTS**

The Aryan Knights are a white supremacist prison gang based primarily in Idaho. They often use the initials AK to identify themselves with tattoos or writing.