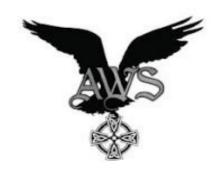

#### **211 CREW**

Also: ARYAN ALLIANCE, BROTHERHOOD OF ARYAN ALLIANCE

The 211 Crew is a large racist prison gang based in Colorado. Its main tattoo (or "shield" or "patch") is a complex triangular symbol made out of interlocking arms, with hands grasping lightning bolts and the number 211 in the center.