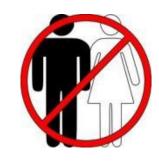

#### **NO RACE MIXING**

White supremacists fear and hate the concept of multiracial couples, relationships or families, believing that such relationships "pollute" the "pure" White race. As a result, a fairly common White supremacist symbol depicts a multiracial couple or family, with a red circle/bar superimposed over the depiction, indicating that such relationships ought to be prohibited.

#### **READ FULL DESCRIPTION >>**