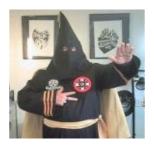

#### **KU KLUX KLAN ROBES**

The hood and robes of Ku Klux Klan members are the most visible Klan symbol of all, so much so that a hooded and robed Klansman is a popular type of tattoo among white supremacists, including non-Klan members and non-Americans. The meanings of colors or stripes on the robes tend to vary from Klan group to Klan group.

#### **READ FULL DESCRIPTION >>**