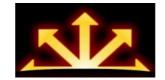

#### TRADITIONALIST YOUTH NETWORK

The Traditionalist Youth Network was a small white supremacist group that attempted white supremacist activities on college campuses. Its logo consisted of five arrows pointing up and outwards from a single spot.

#### **READ FULL DESCRIPTION >>**