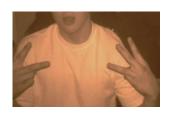

#### 23 (HAND SIGN)

White supremacists, primarily on the West Coast, may use a two-handed hand sign consisting of one hand showing or flashing two fingers and the other hand showing or flashing three fingers. Together, they signify the number 23, a numeric symbol for W ("White").