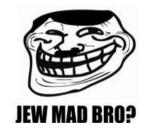

#### **TROLLFACE (RACIST VERSIONS)**

Like Pepe the Frog, "Trollface" is a widely-used internet cartoon meme that has been appropriated and used by some white supremacists. Care must be taken not to make assumptions of the intent behind its use but to judge it only in context.

#### **READ FULL DESCRIPTION >>**