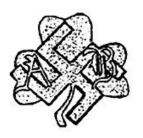

#### **ARYAN BROTHERHOOD**

The Aryan Brotherhood is the oldest and most notorious racist prison gang in the United States. Its most common symbol is a shamrock, often in combination with a swastika.