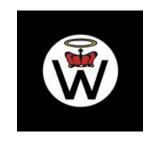

#### **CREATIVITY MOVEMENT**

Also: WORLD CHURCH OF THE CREATOR, WCOTC, COTC

The Creativity Movement is a white supremacist group that claims to be a religion for White people. Its symbol is a crown on top of a large W (for "white").