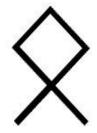

#### **VALKNOT**

Also: VALKNUT, VALKNUTR, HRUNGNIR'S HEART

The Valknot or "knot of the slain" is an old Norse symbol associated with the afterlife that has been appropriated by white supremacists as a racist symbol. Non-racist pagans may also use this symbol, so it should be carefully examined in context.

#### **READ FULL DESCRIPTION >>**