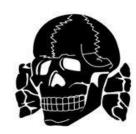

#### **TOTENKOPF**

Also: DEATH'S HEAD

The Totenkopf, or Death's Head, is a symbol used by Hitler's SS that has been adopted by neo-Nazis and white supremacists since World War II.

#### **READ FULL DESCRIPTION >>**